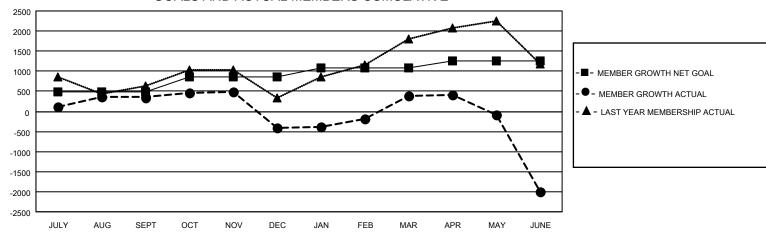

## Multiple District 321

OCT/NOV/DEC

JAN/FEB/MAR

APR/MAY/JUNE

| Multiple D   | LC                    | OCATION: INDIA        |       |                         |                                                    |  |
|--------------|-----------------------|-----------------------|-------|-------------------------|----------------------------------------------------|--|
|              | Members               |                       |       |                         |                                                    |  |
|              | RESULTS FOR 2022-2023 |                       |       |                         |                                                    |  |
| ROPPED CLUBS | QUARTER               | MEMBER GROWTH<br>GOAL | 1 NET | MEMBER GROWTH<br>ACTUAL | DROPPED<br>MEMBERS ACTUAL<br>(including transfers) |  |
| 8            | JULY/AUG/SE           | EPT 480               |       | 1,337                   | (including transfers)<br>845                       |  |

## GOALS AND ACTUAL MEMBERS CUMULATIVE

| DROPPED CLUBS: 79 |       | 692 CLUBS OF 1188 ADDED 1 OR<br>MORE NEW MEMBERS | GENDER DISTRIBUTION               |                 |
|-------------------|-------|--------------------------------------------------|-----------------------------------|-----------------|
|                   |       |                                                  | MALE                              | 21,261 (68.67%) |
|                   |       |                                                  | FEMALE                            | 9,687 (31.29%)  |
| DROPPED MEMBERS   |       |                                                  | NON BINARY                        | 0 (0.00%)       |
| DECEASED          | 106   |                                                  | PREFER NOT TO ANSWER              | 13 (0.04%)      |
| CLUB CANCELLED    | 1,269 |                                                  | TOTAL FAMILY UNIT MEMBERS         | 18.118          |
| OTHER             | 5,453 | CLICK HERE FOR CUMULATIVE                        | TOTAL PAINILY UNIT MEMBERS 10,1   |                 |
| TOTAL             | 6,828 | MEMBERSHIP DATA                                  | FAMILY MEMBERS PAYING HAL<br>DUES | F 11,033        |